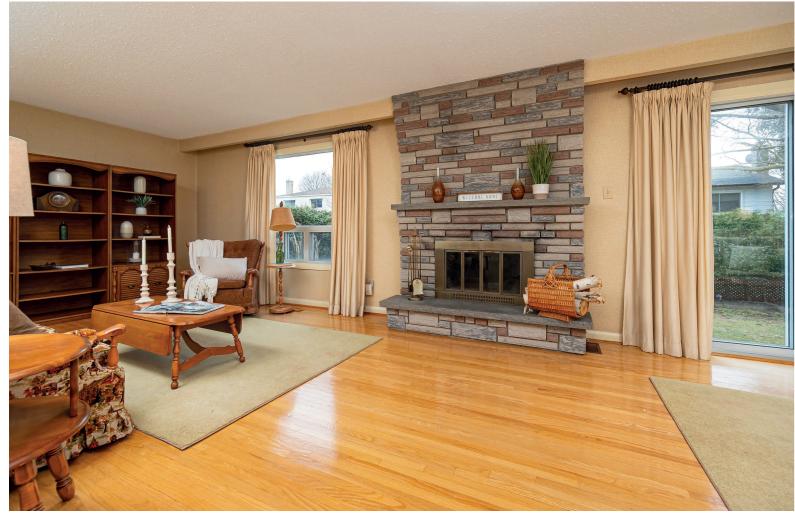

Inside, you'll find expansive principal rooms, including an impressive 30-ft family room with a walkout to the private backyard—ideal for entertaining or relaxing. The updated kitchen features a spacious eat-in area, perfect for family meals. A separate entrance offers potential for an in-law suite or rental opportunity.