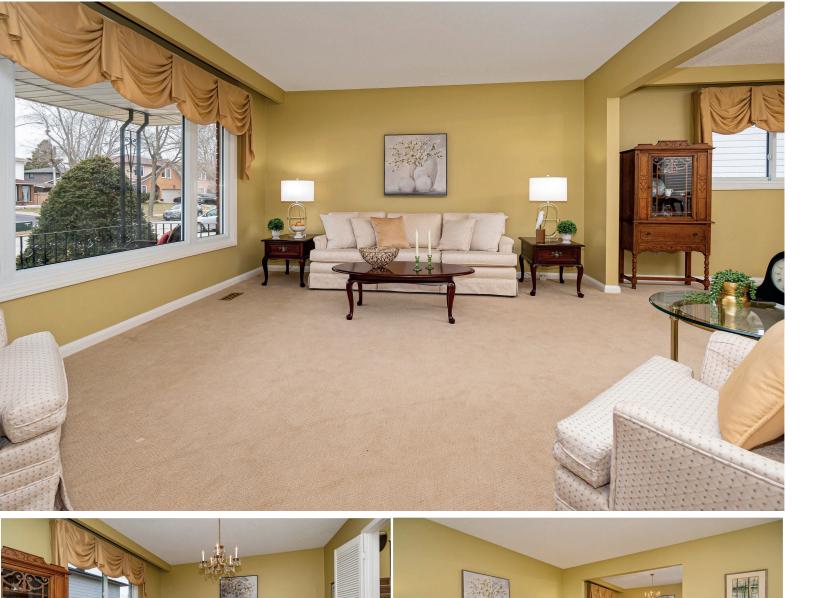

Inside, you'll find expansive principal rooms, including an impressive 30-ft family room with a walkout to the private backyard—ideal for entertaining or relaxing. The updated kitchen features a spacious eat-in area, perfect for family meals. A separate entrance offers potential for an in-law suite or rental opportunity.