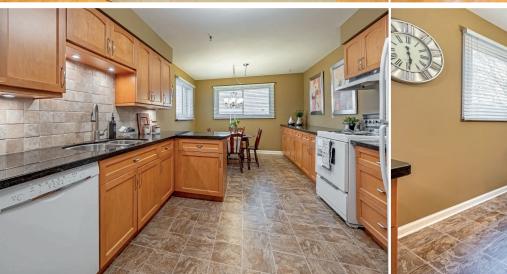

Inside, you'll find expansive principal rooms, including an impressive 30-ft family room with a walkout to the private backyard—ideal for entertaining or relaxing. The updated kitchen features a spacious eat-in area, perfect for family meals. A separate entrance offers potential for an in-law suite or rental opportunity.