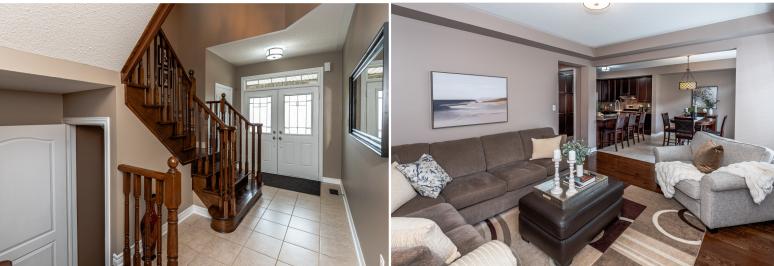

From the moment you enter the grand double-door entrance, you'll be impressed by the 9' ceilings, gleaming hardwood floors, and the open, light-filled layout. The upgraded kitchen features premium cabinetry, quality finishes, and a walkout to a large backyard patio – perfect for summer entertaining and outdoor dining. California shutters throughout the main and second floors add both style and function.