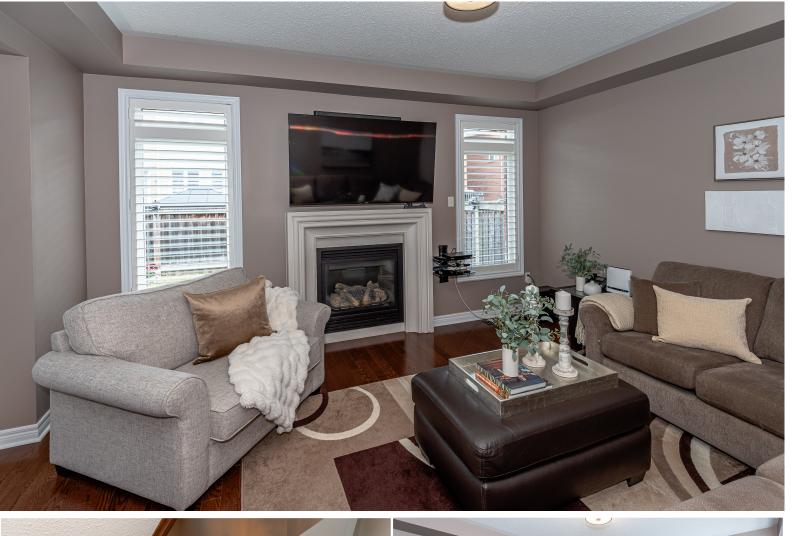

From the moment you enter the grand double-door entrance, you'll be impressed by the 9' ceilings, gleaming hardwood floors, and the open, light-filled layout. The upgraded kitchen features premium cabinetry, quality finishes, and a walkout to a large backyard patio – perfect for summer entertaining and outdoor dining. California shutters throughout the main and second floors add both style and function.