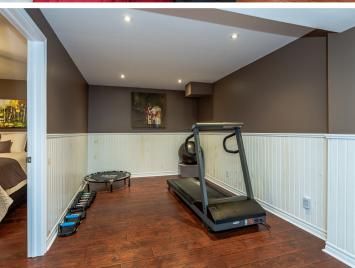

The fully finished basement offers even more living space with a cozy recreation area, wet bar, 3-piece bathroom, additional bedroom, exercise room and ample storage – perfect for extended family, guests, or a private retreat, and making the total finished area approximately 3,300 sq. ft.