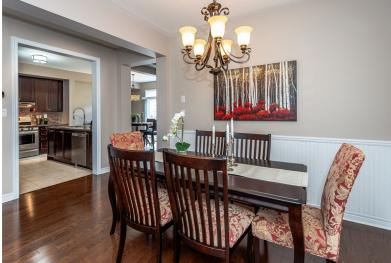

From the moment you enter the grand double-door entrance, you'll be impressed by the 9' ceilings, gleaming hardwood floors, and the open, light-filled layout. The upgraded kitchen features premium cabinetry, quality finishes, and a walkout to a large backyard patio – perfect for summer entertaining and outdoor dining. California shutters throughout the main and second floors add both style and function.