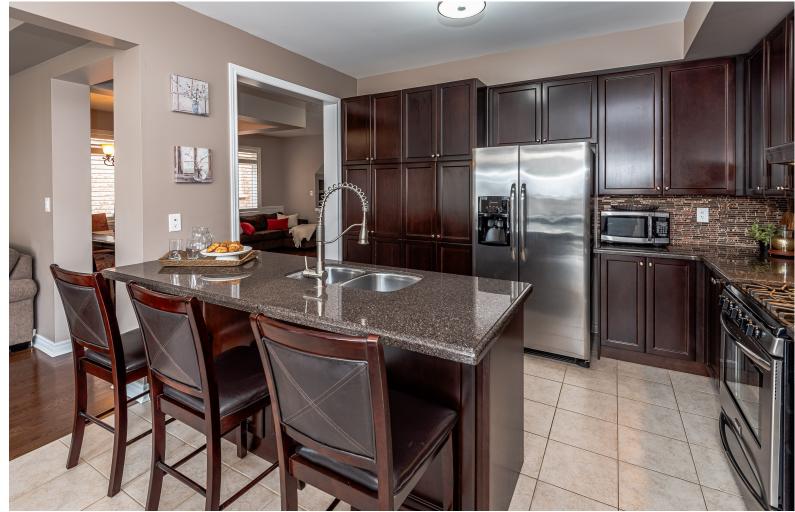

From the moment you enter the grand double-door entrance, you'll be impressed by the 9' ceilings, gleaming hardwood floors, and the open, light-filled layout. The upgraded kitchen features premium cabinetry, quality finishes, and a walkout to a large backyard patio – perfect for summer entertaining and outdoor dining. California shutters throughout the main and second floors add both style and function.