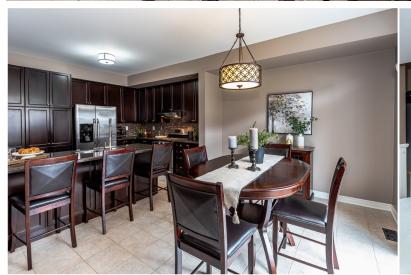

From the moment you enter the grand double-door entrance, you'll be impressed by the 9' ceilings, gleaming hardwood floors, and the open, light-filled layout. The upgraded kitchen features premium cabinetry, quality finishes, and a walkout to a large backyard patio – perfect for summer entertaining and outdoor dining. California shutters throughout the main and second floors add both style and function.