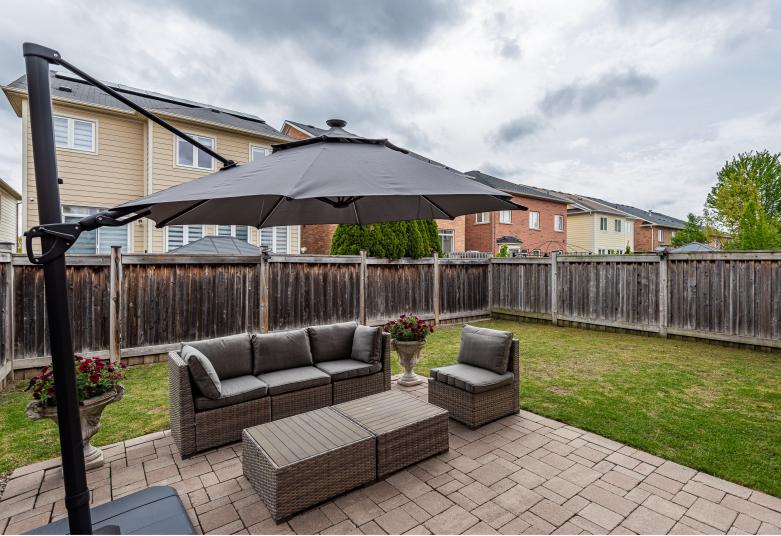

From the moment you enter the grand double-door entrance, you'll be impressed by the 9' ceilings, gleaming hardwood floors, and the open, light-filled layout. The upgraded kitchen features premium cabinetry, quality finishes, and a walkout to a large backyard patio – perfect for summer entertaining and outdoor dining. California shutters throughout the main and second floors add both style and function.