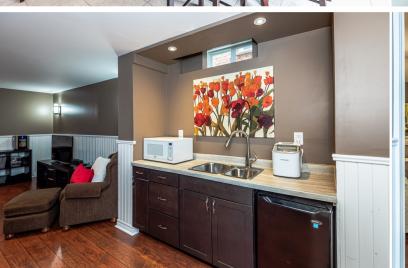

The fully finished basement offers even more living space with a cozy recreation area, wet bar, 3-piece bathroom, additional bedroom, exercise room and ample storage – perfect for extended family, guests, or a private retreat, and making the total finished area approximately 3,300 sq. ft.