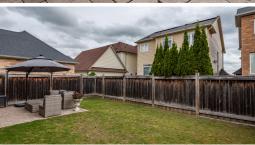

From the moment you enter the grand double-door entrance, you'll be impressed by the 9' ceilings, gleaming hardwood floors, and the open, light-filled layout. The upgraded kitchen features premium cabinetry, quality finishes, and a walkout to a large backyard patio – perfect for summer entertaining and outdoor dining. California shutters throughout the main and second floors add both style and function.