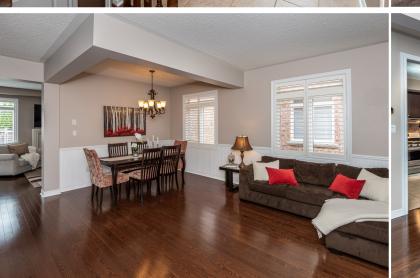

From the moment you enter the grand double-door entrance, you'll be impressed by the 9' ceilings, gleaming hardwood floors, and the open, light-filled layout. The upgraded kitchen features premium cabinetry, quality finishes, and a walkout to a large backyard patio – perfect for summer entertaining and outdoor dining. California shutters throughout the main and second floors add both style and function.